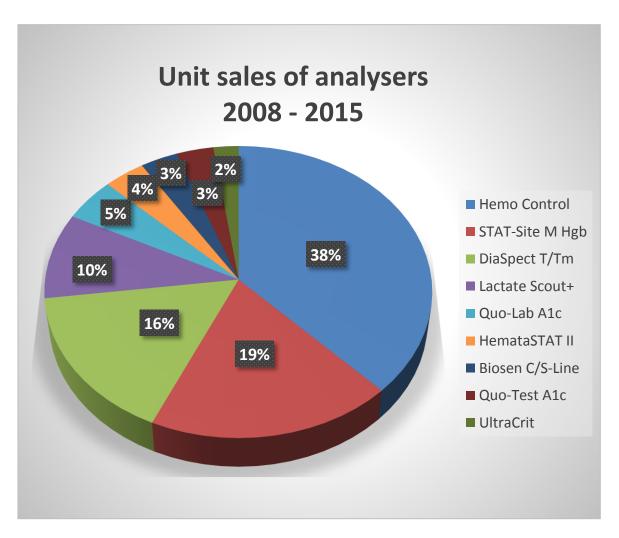

|                        | Units sold |
|------------------------|------------|
| Hemo Control           | 35,579     |
| STAT-Site M Hgb        | 17,874     |
| DiaSpect T/Tm          | 15,249     |
| Lactate Scout+         | 8,949      |
| Quo-Lab A1c            | 4,522      |
| HemataSTAT II          | 3,511      |
| Biosen C-Line / S-Line | 3,182      |
| Quo-Test A1c           | 3,157      |
| UltraCrit              | 2,146      |
| Total                  | 94,169     |