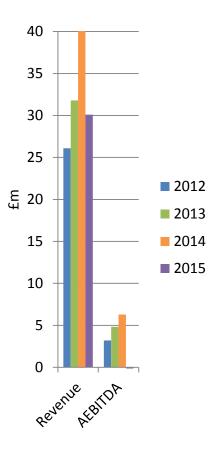

# 2015: A challenging year

- Revenues down 19% to £30.0m (2014 restated: £37.1m)
- Restructuring of company:
  - Disposal of Selah Genomics
  - Decision to close Walton-on-Thames facility
  - Closure of Dublin facility and proposed disposal of RUO biomarker products
  - Moth-balled EKF Molecular Diagnostics
  - STI in Sanford, USA remains open contrary to 3<sup>rd</sup> February 2016 announcement
  - Reduced headcount by 85 (to 315)

### **Underperformance from acquisitions**

- Gross profit down 23% to £14.7m (2014 restated: £19.2m)
- AEBITDA down to (£0.3m) (2014 restated: £6.7m)
- Cash used in operating activities: £2.9m (2014 £3.3m used)
- Net debt of £8.8m (2014: £2.1m net cash)
- Write-off of Selah Genomics with future annual cost saving of £2.0m
- Write-off of significant debtors in Mexico; product recovered

# **Consolidated income statement**

|                                    | Total 2015<br>£'000 | Total 2014<br>£'000 | +/-<br>£'000 |
|------------------------------------|---------------------|---------------------|--------------|
| Revenue                            | 30,045              | 37,106              | (7,061)      |
| Gross profit                       | 14,669              | 19,246              | (4,577)      |
| GP %                               | 48.8%               | 51.8%               | (3.0%)       |
| Net admin. costs                   | (15,382)            | (13,470)            | (1,912)      |
| Other income                       | 139                 | 371                 | (232)        |
| AEBITDA                            | 347                 | 6,659               | (6,312)      |
| Share based payments               | (226)               | (512)               | 286          |
| Exceptional items                  | (5,722)             | (3,268)             | (2,454)      |
| Depreciation / amortisation        | (8,052)             | (4,819)             | (3,233)      |
| Finance costs / income             | (1,422)             | (1,491)             | 69           |
| Tax                                | 2,206               | (1,440)             | 3,646        |
| Loss for the year cont. operations | (13,564)            | (4,871)             | (8,693)      |