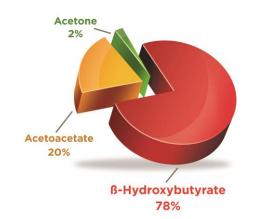

# Beta-Hydroxybutyrate

### **Clinical chemistry**

- Beta-Hydroxybutyrate (β-HB) is an enzymatic assay used on clinical chemistry analysers
- The test quantifiably detects the presence of the ketones in patients with suspected Diabetic Ketoacidosis (DKA)
- $\beta$ -HB is the primary ketone produced by the body during DKA (78%)
- Alternative tests only detect 22% of ketones present
- $\beta$ -HB manufactured at EKF sites in the USA
- STAT-Site β-HB strip test launched Q2 2013