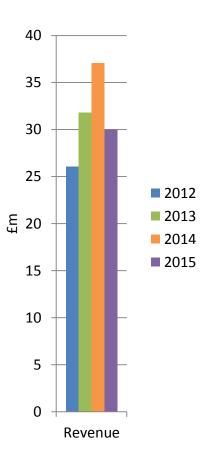

# 2015: A challenging year

- Revenues down 19% to £30.0m (2014 restated: £37.1m)
- Restructuring of company:
  - Disposal of Selah Genomics
  - Decision to close Walton-on-Thames facility
  - Closure of Dublin facility and proposed disposal of RUO biomarker products
  - Moth-balled EKF Molecular Diagnostics
  - STI in Sanford, USA remains open contrary to 3<sup>rd</sup> February 2016 announcement
  - Reduced headcount by 85 (to 315)

# **Consolidated income statement**

|                                    | Total 2015<br>£'000 | Total 2014<br>£'000 | +/-<br>£'000 |
|------------------------------------|---------------------|---------------------|--------------|
| Revenue                            | 30,045              | 37,106              | (7,061)      |
| Gross profit                       | 14,669              | 19,246              | (4,577)      |
| GP %                               | 48.8%               | 51.8%               | (3.0%)       |
| Net admin. costs                   | (15,382)            | (13,470)            | (1,912)      |
| Other income                       | 139                 | 371                 | (232)        |
| AEBITDA                            | 347                 | 6,659               | (6,312)      |
| Share based payments               | (226)               | (512)               | 286          |
| Exceptional items                  | (5,722)             | (3,268)             | (2,454)      |
| Depreciation / amortisation        | (8,052)             | (4,819)             | (3,233)      |
| Finance costs / income             | (1,422)             | (1,491)             | 69           |
| Tax                                | 2,206               | (1,440)             | 3,646        |
| Loss for the year cont. operations | (13,564)            | (4,871)             | (8,693)      |