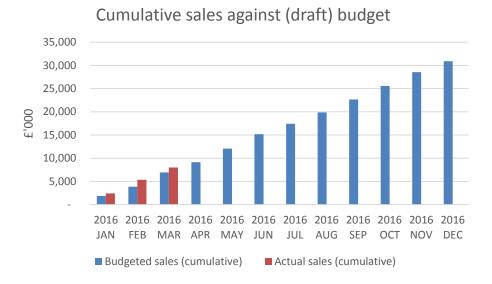

### Positive start to 2016

- 115% of Q1 budget
- Sales of B-HB +80%
- Strong performances across all regions, especially USA
- Upside expected from:
  - Altair 240 analyser and reagent sales
  - Saudi Arabia HbA1c tender
  - PCT reagent sales
  - Licence agreements for PKU monitor and sTNFR biomarker