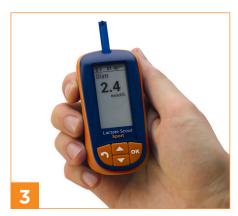

Remove test strip and place into analyser.

Prick finger and collect blood by touching with test strip.

Result appears in 10 seconds.