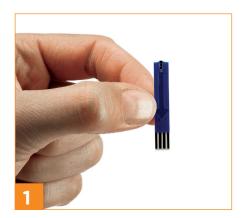

Remove test strip and place into analyser.

Prick finger and collect blood by touching with test strip.

Result appears in 10 seconds.