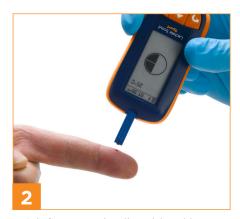

Remove test strip and place into analyser.

Prick finger and collect blood by touching with test strip.

Result appears in 10 seconds.