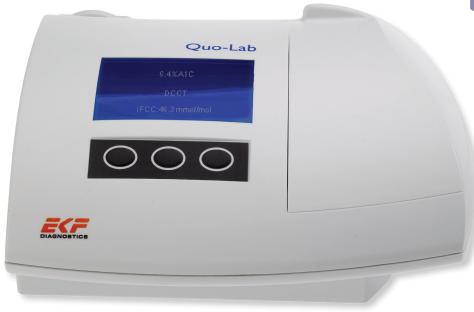

## Quo-Lab®

# A revolution in HbA1c measurement

- Affordable A1c testing
- Semi-automated analyzer
- Easy to use
- Results in just 4 minutes

## Affordable, accurate and reliable HbA1c measurement

| Easy to use             | <ul> <li>User-friendly features minimise training time</li> <li>Step by step instructions on display</li> <li>User selectable language</li> <li>Just 4 µl blood required from finger prick or venous sample</li> <li>Innovative blood collector allows easy and consistent sampling</li> </ul>                                                                             |
|-------------------------|----------------------------------------------------------------------------------------------------------------------------------------------------------------------------------------------------------------------------------------------------------------------------------------------------------------------------------------------------------------------------|
| Fast and accurate       | <ul> <li>Results within 4 minutes</li> <li>Uses boronate affinity methodology which is widely recognized as interference-free</li> <li>Measuring range: 4-15% A1c DCCT</li> <li>Imprecision: CV &lt; 3% at 7% A1c DCCT</li> <li>Unaffected by Hb variants, which do not result in reduced erythrocyte life span</li> <li>Traceable to the IFCC reference method</li> </ul> |
| Efficient data handling | <ul> <li>Barcode reader to scan calibration data, patient and operator ID</li> <li>Stores up to 7,000 results</li> <li>User selectable dual reporting. User can select % DCCT, IFCC mmol/mol, eAG mg/dl or eAG mmol/I</li> <li>USB port</li> <li>Optional label printer available</li> </ul>                                                                               |
| Ergonomic design        | Compact: 95 mm(h) x 205 mm(w) x 135 mm(d) Lightweight: 0.7 kg                                                                                                                                                                                                                                                                                                              |