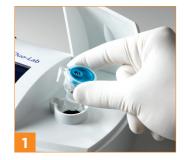

| Catalog No.  | Name                  |
|--------------|-----------------------|
| 3101-0011_VS | Quo-Lab Analyzer Pack |

Scan lot calibration barcode. Remove foil from cartridge and insert into analyzer.