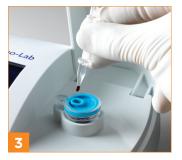

When prompted press reagent bead into cartridge using the reverse end of the sampling tool.

Insert sample tool into cartridge and snap off handle.

Close analyser lid. Result displayed within 4 minutes.