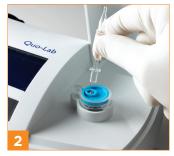

| Catalog No.  | Name                  |
|--------------|-----------------------|
| 3101-0011_VS | Quo-Lab Analyzer Pack |

Scan lot calibration barcode. Remove foil from cartridge and insert into analyzer.

When prompted press reagent bead into cartridge using the reverse end of the sampling tool.

Insert sample tool into cartridge and snap off handle.

Close analyser lid. Result displayed within 4 minutes.