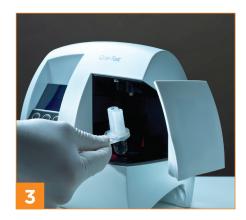

Insert cartridge into analyser. Results displayed within 4 minutes.

Distributed by