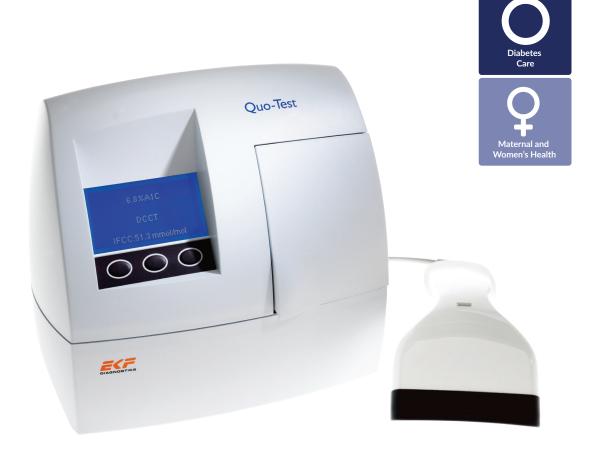

## Quo-Test®

## Easy and reliable HbA1c measurement

- Fully automated analyzer
- Fast and accurate
- Easy to use
- Results in just 4 minutes

## Simple, accurate and reliable HbA1c measurement

| Easy to use             | <ul> <li>Intuitive, step by step on screen instructions minimise training time</li> <li>Step by step instructions on display</li> <li>Multi-lingual menu</li> <li>Just 4µl blood required from finger prick or venous sample</li> </ul>                                                                                                                  |
|-------------------------|----------------------------------------------------------------------------------------------------------------------------------------------------------------------------------------------------------------------------------------------------------------------------------------------------------------------------------------------------------|
| Efficient data handling | <ul> <li>Barcode reader included. Only one scan per lot of cartridges required</li> <li>Stores up to 7000 results for efficient patient data management</li> <li>User selectable dual reporting. User can select % DCCT, IFCC mmol/mol, eAG mg/dl or eAG mmol/l.</li> <li>USB Port</li> <li>Optional label printer available</li> </ul>                  |
| Fast and accurate       | <ul> <li>Results within 4 minutes</li> <li>Boronate affinity method which is recognized as interference free</li> <li>Measuring range: 4-15% A1c DCCT</li> <li>Imprecision: CV &lt;3% at 7% A1c DCCT</li> <li>Unaffected by Hb variants, which do not result in reduced erythrocyte life span</li> <li>Traceable to the IFCC reference method</li> </ul> |
| Ergonomic design        | Compact: 205 mm(h) x 205 mm(w) x 135 mm(d) Lightweight: 1.3kg                                                                                                                                                                                                                                                                                            |