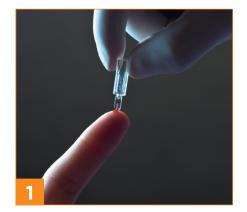

| Catalog No.  | Name                   |
|--------------|------------------------|
| 3121-0011_VS | Quo-Test Analyzer Pack |

Collect 4  $\mu$ l blood sample.

Insert sample collector into the Quo-Test cartridge.