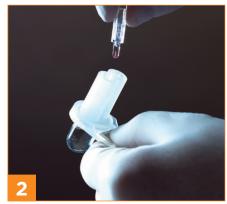

| Catalog No.  | Name                   |
|--------------|------------------------|
| 3121-0011_VS | Quo-Test Analyzer Pack |

Collect 4  $\mu$ l blood sample.

Insert sample collector into the Quo-Test cartridge.