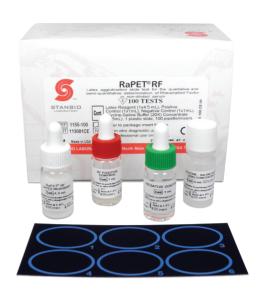

All procedures feature "No dilution" technology, which eliminates the need to pre-dilute patient specimens.

Color-coded dropper caps help to further reduce the chance of errors. All RaPET® test kits come complete with test slide(s), pipettes/mixers, and controls to assure accurate test results. An easy to use worksheet for documenting semiquantitative results is also included.

| RaPET® ASO                                                                                |          | RaPET® CRP                                                                                |          | RaPET® RF                                                                                |          |
|-------------------------------------------------------------------------------------------|----------|-------------------------------------------------------------------------------------------|----------|------------------------------------------------------------------------------------------|----------|
| Latex agglutination slide test for the<br>determination of Antistreptolysin-O<br>in serum |          | Latex agglutination slide test for the<br>determination of C-Reactive Protein<br>in serum |          | Latex agglutination slide test for the<br>determination of Rheumatoid Factor in<br>serum |          |
| Obtain Qualitative or<br>Semi-Quantitative results                                        |          | Obtain Qualitative or<br>Semi-Quantitative results                                        |          | Obtain Qualitative or Semi-Quantitative results                                          |          |
| Positive/Negative Controls included                                                       |          | Positive/Negative Controls included                                                       |          | Positive/Negative Controls included                                                      |          |
| Results in 2 minutes                                                                      |          | Results in 2 minutes                                                                      |          | Results in 2 minutes                                                                     |          |
| Ref. No. 1125-050                                                                         | 50 Test  | Ref. No. 1130-050                                                                         | 50 Test  | Ref. No. 1155-050                                                                        | 50 Test  |
| Ref. No. 1125-100                                                                         | 100 Test | Ref. No. 1130-100                                                                         | 100 Test | Ref. No. 1155-100                                                                        | 100 Test |