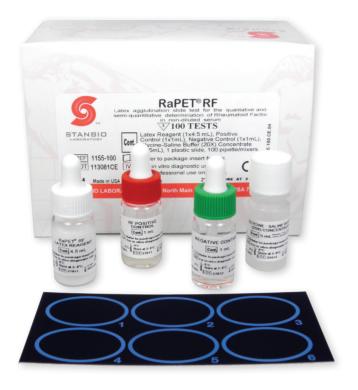

All procedures feature "No dilution" technology, which eliminates the need to pre-dilute patient specimens.

Color-coded dropper caps help to further reduce the chance of errors. All RaPET® test kits come complete with test slide(s), pipettes/mixers, and controls to assure accurate test results. An easy to use worksheet for documenting semiquantitative results is also included.

| RaPET® ASO                                                                                |          | RaPET® CRP                                                                                |          | RaPET® RF                                                                                |          |
|-------------------------------------------------------------------------------------------|----------|-------------------------------------------------------------------------------------------|----------|------------------------------------------------------------------------------------------|----------|
| Latex agglutination slide test for the<br>determination of Antistreptolysin-O<br>in serum |          | Latex agglutination slide test for the<br>determination of C-Reactive Protein<br>in serum |          | Latex agglutination slide test for the<br>determination of Rheumatoid Factor in<br>serum |          |
| Obtain Qualitative or<br>Semi-Quantitative results                                        |          | Obtain Qualitative or<br>Semi-Quantitative results                                        |          | Obtain Qualitative or Semi-Quantitative results                                          |          |
| Positive/Negative Controls included                                                       |          | Positive/Negative Controls included                                                       |          | Positive/Negative Controls included                                                      |          |
| Results in 2 minutes                                                                      |          | Results in 2 minutes                                                                      |          | Results in 2 minutes                                                                     |          |
| Ref. No. 1125-050                                                                         | 50 Test  | Ref. No. 1130-050                                                                         | 50 Test  | Ref. No. 1155-050                                                                        | 50 Test  |
| Ref. No. 1125-100                                                                         | 100 Test | Ref. No. 1130-100                                                                         | 100 Test | Ref. No. 1155-100                                                                        | 100 Test |