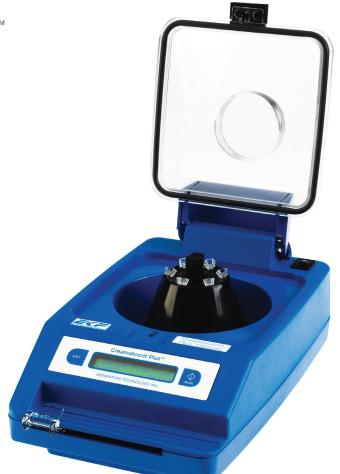

## **Creamatocrit Plus**<sup>™</sup>

Measures the creamatocrit of mothers' milk and estimates the calories per ounce

- 3 minute centrifugation
- Whisper quiet operation
- Small and lightweight

### • Built-in tube reader **Features** • 6 place rotor · Displays creamatocrit, calories per ounce, kcalories per liter and fat grams per liter 3 minute centrifugation Whisper quiet operation • Small, lightweight • Eliminates calipers and conversion charts • Built-in tachometer 2 year warranty Product 6 place fixed angle rotor Safety lid interlocked to prevent opening while rotor is spinning. Includes a lid gasket Specifications • Timer: Fixed at 3 minutes • Front panel: LCD prompts operational modes and alarms • Power supply: Input Volts 100-240 VAC ±10%, Amps .7 • Frequency: 47-63Hz, Output Volts 20 VDC, Amps 1.2 Dimensions: 177 mm (w) x 279 mm (d) x 127 mm (h) / 7" (w) x 11" (d) x 5" (h) Weight: 907 g / 2 lbs Approvals: ETL (UL/CSA equivalent)