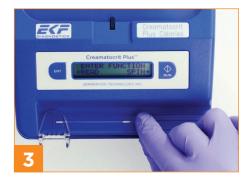

Collect milk sample ensuring tube is 1/2 to 3/4 full.

Seal the sample tube and place it into the centrifuge, ensuring rotor is evenly balanced. Shut lid and press RUN button.

Read tubes on built-in reader tray. Results are displayed on screen.