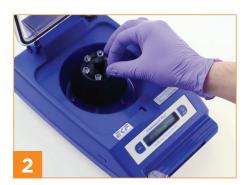

Collect milk sample ensuring tube is 1/2 to 3/4 full.

Seal the sample tube and place it into the centrifuge, ensuring rotor is evenly balanced. Shut lid and press RUN button.

Read tubes on built-in reader tray. Results are displayed on screen.