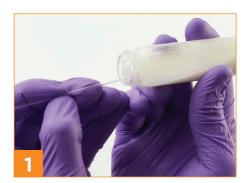

Collect milk sample ensuring tube is 1/2 to 3/4 full.

Seal the sample tube and place it into the centrifuge, ensuring rotor is evenly balanced. Shut lid and press RUN button.

Read tubes on built-in reader tray. Results are displayed on screen.