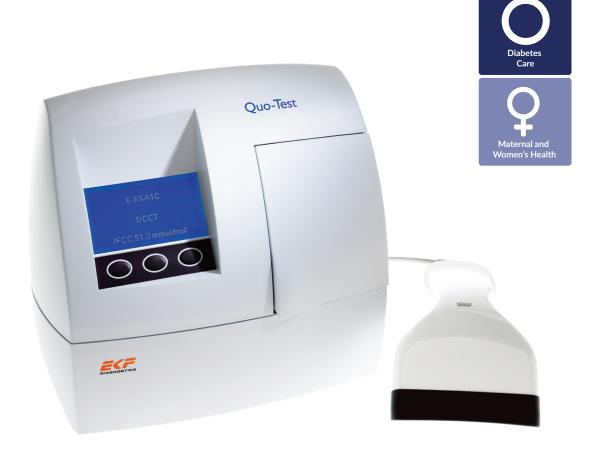

## Quo-Test®

## Easy and reliable HbA1c measurement

- Fully automated analyzer
- Fast and accurate
- Easy to use
- Results in just 4 minutes

## Simple, accurate and reliable HbA1c measurement

| Easy to use             | <ul> <li>Intuitive, step by step on screen instructions minimise training time</li> <li>Step by step instructions on display</li> <li>Multi-lingual menu</li> <li>Just 4µl blood required from finger prick or venous sample</li> </ul>                                                                                                                  |
|-------------------------|----------------------------------------------------------------------------------------------------------------------------------------------------------------------------------------------------------------------------------------------------------------------------------------------------------------------------------------------------------|
| Efficient data handling | <ul> <li>Barcode reader included. Only one scan per lot of cartridges required</li> <li>Stores up to 7000 results for efficient patient data management</li> <li>User selectable dual reporting. User can select % DCCT, IFCC mmol/mol, eAG mg/dl or eAG mmol/l.</li> <li>USB Port</li> <li>Optional label printer available</li> </ul>                  |
| Fast and accurate       | <ul> <li>Results within 4 minutes</li> <li>Boronate affinity method which is recognized as interference free</li> <li>Measuring range: 4-15% A1c DCCT</li> <li>Imprecision: CV &lt;3% at 7% A1c DCCT</li> <li>Unaffected by Hb variants, which do not result in reduced erythrocyte life span</li> <li>Traceable to the IFCC reference method</li> </ul> |
| Ergonomic design        | Compact: 205 mm(h) x 205 mm(w) x 135 mm(d)     Lightweight: 1.3kg                                                                                                                                                                                                                                                                                        |