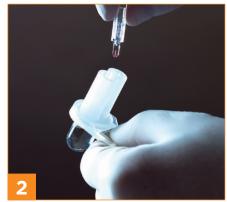

| Catalog No.  | Name                   |
|--------------|------------------------|
| 3121-0011_VS | Quo-Test Analyzer Pack |

Collect 4  $\mu$ l blood sample.

Insert sample collector into the Quo-Test cartridge.