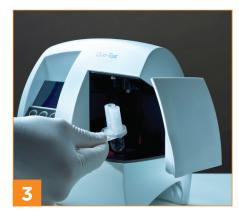

Insert cartridge into analyser. Results displayed within 4 minutes.

Distributed by