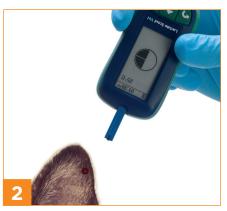

Remove test strip and place into analyser.

Position the tip of the Lactate Scout Test Strip on the sample site and collect blood by touching with test strip.

Result appears in 10 seconds.

EKF-diagnostic GmbH Ebendorfer Chaussee 3 39179 Barleben Germany +49 (0) 39203 511 0 sales@ekfdiagnostics.com