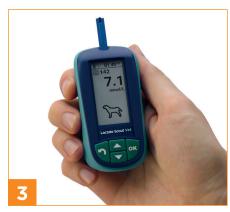

Remove test strip and place into analyser.

Position the tip of the Lactate Scout Test Strip on the sample site and collect blood by touching with test strip.

Result appears in 10 seconds.

EKF-diagnostic GmbH Ebendorfer Chaussee 3 39179 Barleben Germany +49 (0) 39203 511 0 sales@ekfdiagnostics.com