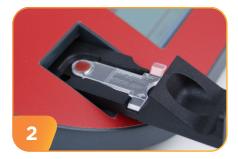

## Practical and portable

- · Hemoglobin and calculated hematocrit results from one sample
- Measuring results available after 25 60 seconds (depending on the concentration)
- · Venous, arterial or capillary blood
- Sample volume only about 8 μL
- · Microcuvette design minimizes air bubbles
- Compact in size and weighing just 700g
- No maintenance other than cleaning required. Auto self-test
- Integrated rechargeable battery (100 hours operating time)

### Accurate and reliable

- Operating ambient temperature 15°C-40°C
- Photometric azide methemoglobin method
- Linear measuring range: 11-255 g/L (1.1.-25.5 g/dL); 0.7-15.8 mmol/L
- Imprecision: CV <2 %
- · Calibrated to NCCLS reference method
- · Control cuvette included