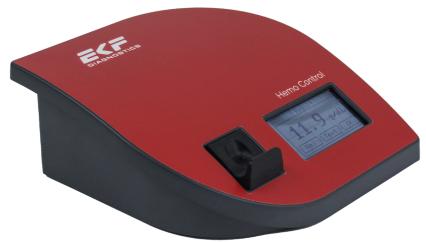

## **Hemo Control**

Hemoglobin testing and hematocrit calculation

Two results in one test

Easy-to-use

No calibration required

Bubble-free cuvette design

#### Easy-to-use

- · Step-by-step instructions on the screen
- Backlit touch screen
- User-selectable language menu
- Soft-load cuvette holder minimizes risk of contamination

## Practical and portable

- · Hemoglobin and calculated hematocrit results from one sample
- Measuring results available after 25 60 seconds (depending on the concentration)
- · Venous, arterial or capillary blood
- Sample volume only about 8 μL
- · Microcuvette design minimizes air bubbles
- Compact in size and weighing just 700g
- No maintenance other than cleaning required. Auto self-test
- Integrated rechargeable battery (100 hours operating time)