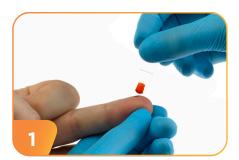

mmol/L
- Imprecision: CV <2 %
- · Calibrated to NCCLS reference method
- · Control cuvette included

#### Data management functions

- Bi-directional interface using LIS2-A2 communication standard
- · Stores 4,000 patient results
- · Connect to PC via USB connector cable
- Hemo Control upgradeable with data management (DM) functions: Barcode identification of patients, operators, cuvette LOT and control materials, quality control reminder and lock-out function, additionally stores 500QC results
- Hemo Control Manager: integrated Bluetooth<sup>™</sup> technology, supports DM functions already at delivery

# Catalog no. Name 3040-0010-0218 • Hemo Control 3041-0010-0229 • Hemo Control Manager 3040-7201-0099 • Add Pack - Hemo Control DM 0760-0102 • EKF Link license 0760-0104 • EKF Link Lite



Collect blood sample.



Put microcuvette into analyzer.



Result appears in 25-60 seconds.



#### Manufacturer

EKF-diagnostic GmbH
Ebendorfer Chaussee 3
39179 Barleben Germany
Tel: +49 (0) 39203 511 0

alefalia aura ati an anua

ekf diagnostics.com

Distributed by